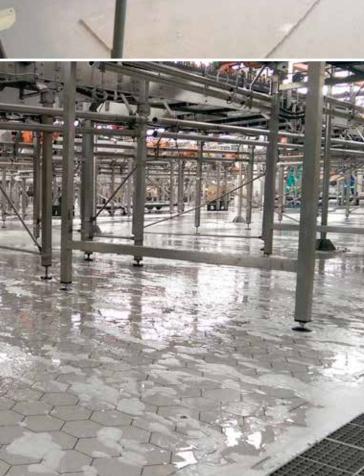

Making use of the worldwide renown Vibration System of Ceramic Tiling since 1996, TEKSER is the leading company with its innovations and inventions at industrial ceramic coatings within Turkey as well as neighboring markets.

Increasing hygiene demand, enforced the old production plants to renovate their floors. The excessive need for such renovations within her markets, made TEKSER gain lot of experience in renovations and made her one of the best companies worldwide for fast and durable floor renovations.

## **TEKSER VIBRATION SYSTEM**

Vibration System of ceramic tiling is the most advanced and preferred tiling system for industrial and commercial floors with its high quality, durability and decorativeness. TEKSER Vibration System features ceramics from the best industrial tile producers and installation materials, building chemicals from renown building chemical producers worldwide. The high quality materials handled by professional teams of expertise are the key to trouble free turn-key projects. Project planning, slope determination, preparing necessary specifications, solving details and finishings are also important steps leading to a successful application.

## TEKSER FD and FDE SYSTEM (VIBRATION INSTALLATION)

Applied ceramics are completely chemical resistant, low thermal expansion, low water absorption, easy to clean hygienic tiles. Application is done by vibration system. This application has the highest load capacity and impact resistance in all tile applications.

In this system the screed, adhesive slurry and all flooring elements cure together forming a monolithic structure. There are no separate curing elements. Vibration installation is followed by mechanical epoxy grouting. The joints come out fully compacted without gaps and pinholes at the same level of the tile surfaces without bending.