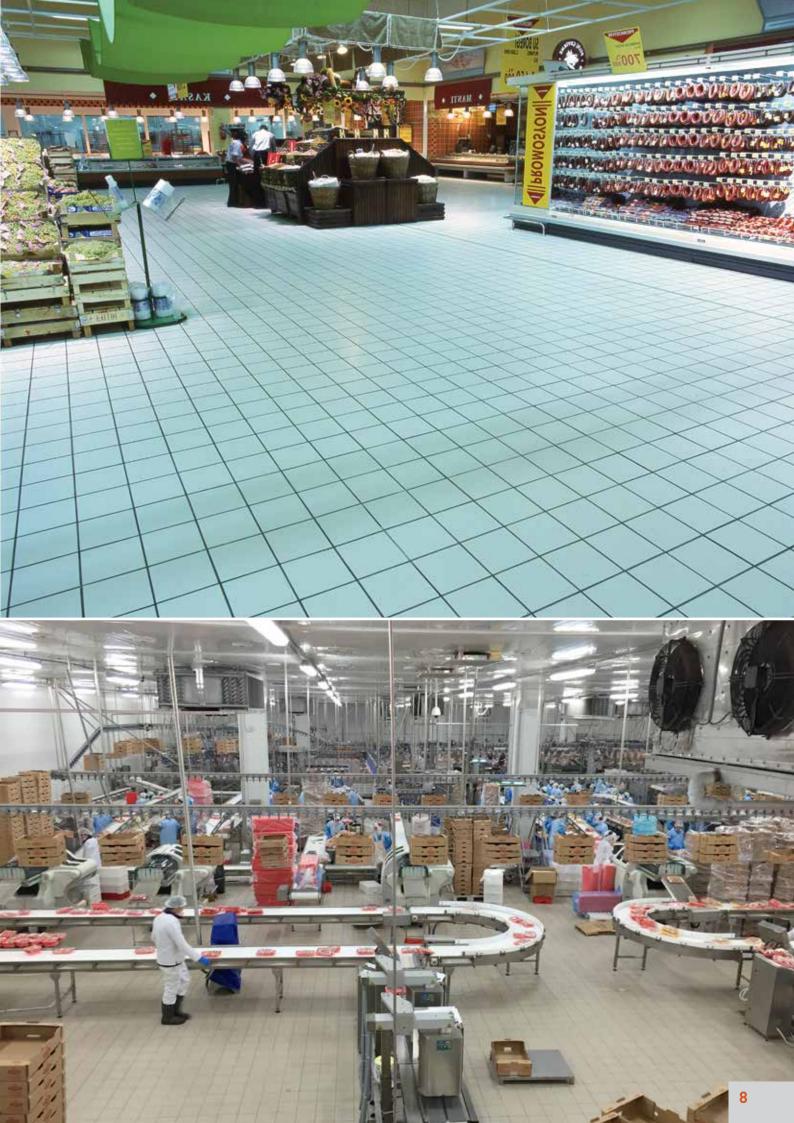

# **Markets and Shopping Malls**

Specialist ceramic floor coating applications in Markets and Shopping Malls

Supermarkets, hypermarkets and all shopping malls are practically commercial areas where strength demands of floors are higher than expected.

TEKSER MK system has been designed to meet floor requirements of commercial areas, especially of hypermarkets and hardware stores.

Durability to serve trouble -free, even after years- no corrosions, no breaks or cracks, resistant to heavy load traffic such as transpallets and forklifts

#### Decorative

Flatness characteristics to sustain the comfortable use of floors by the customers Easy cleaning and low maintenance requirements with minimum water absorption capacity, also ensures hygienic requirements where necessary.