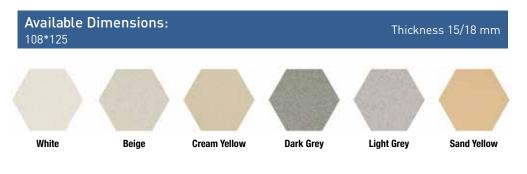

#### ceramic products

)imensions:

Thickeess 10/18 m

HEXAGON TILES

The first decade of the company was dedicated to serving the coating needs of heavy duty industries (such as oil refineries, metal industry, acid pools etc.) which made TEKSER obtain huge experience in providing coatings that require highest chemical, thermal and mechanic loads.

#### Hexagonal ceramic products

#### HEXAGON TILES

Teknik değerler: DIN EN ISO 10545 Bölüm 1-16'ya göre test edildi.

| Modulus of Rupture                          |
|---------------------------------------------|
| Breaking strength for thickness>7,5 mm in N |
| Resistant to deep abrasion                  |
| Water absorption                            |