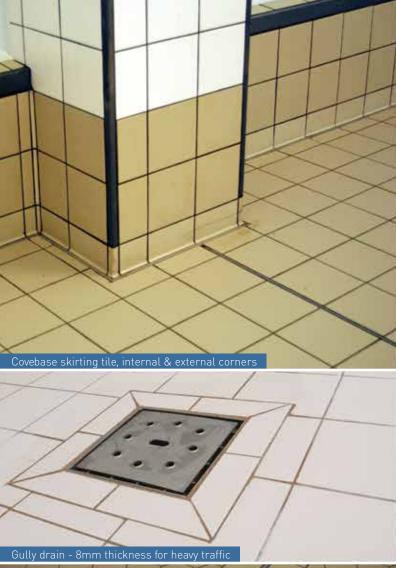

## SOLUTION DETAILS

Only an experienced professional team can solve the technical details on a floor. Unprofessional solutions decrease life cycle of a floor as well as resulting in decorative mistakes.

#### **TEKSER RN SYSTEM**

TEKSER has been specialized in the renovation of old floors. If your floor was not installed as it has to be, we can renovate it section by section without stopping the operation of your plant or with minimum production loss