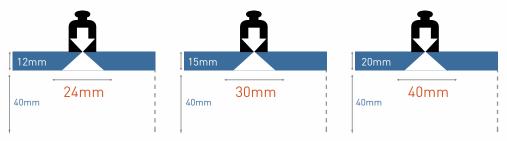

Loads weighing several tons are transported by heavy duty vehicles with rollers in industrial facilities.

The distribution of load on tiles according to the applied forces has been illustrated in the following pictures. The test results clearly indicate that the force required to break the structure will be higher with the increased thickness of the tile (when the tile is thicker). The load distribution ability of a tile depends on its thickness.

As the tile thickness increases, the base of the load cone gets wider. Thereby, high point-loads are evenly spread on the underlying structure. Thicker tiles ensures better protection of substructure. Compressive and bending strength increase with the increased tile thickness. For example, as the thickness of 14mm and 18mm tiles increases 29%, load distribution effect increases 65%.