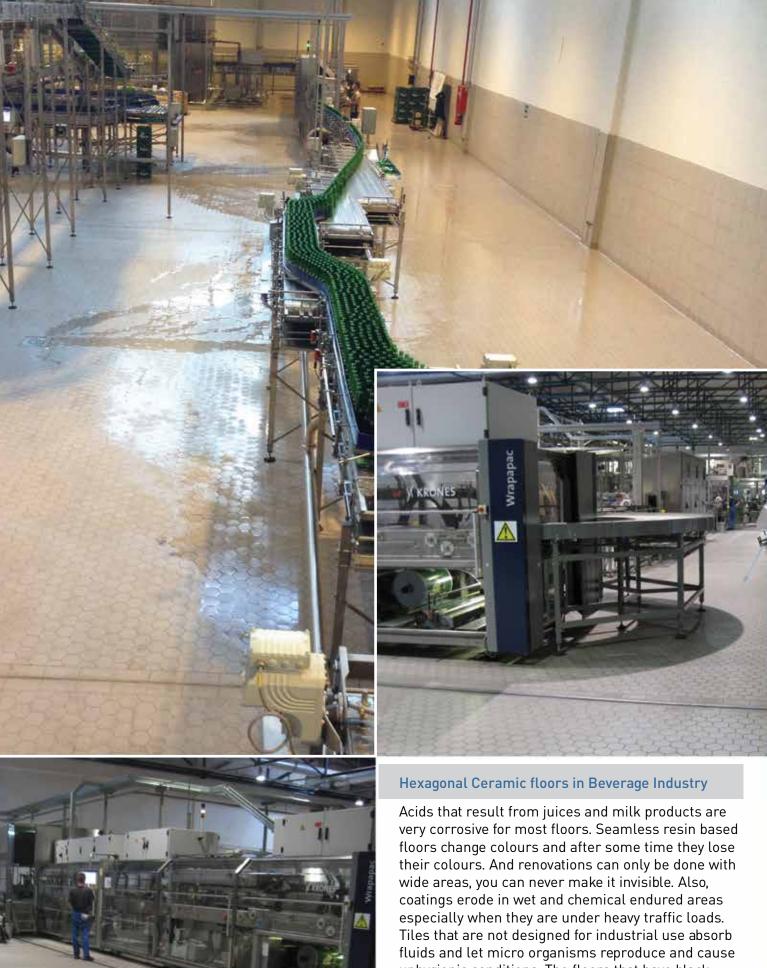

unhygienic conditions. The floors that have black stains are typical example of that. It can also be seen on glazed tiles, because glaze only protects the surface.

Only Hexagonal tiles warranty a lifelong trouble free floor for a beverage production plant.

#### Hexagonal Ceramic Floors in Food Industry

The high temperature that results from production lines cause epoxy coated floors to melt and uprise. The floor coating and the concrete under it has different expansion coefficients, because of these scratches occur and it causes hygiene problems. Hexagonal tiles with 15 to 18 mm thickness absorb the heat step by step and prevents thermal shocks that affect the infrastructure. This way it protects the surface from damages by making sure that the concrete underneath stays at the same temperature. Hexagonal tiles look like one smooth floor with its minimum joint spaces which are almost filled fully to the tile surface by mechanical grouting systems.