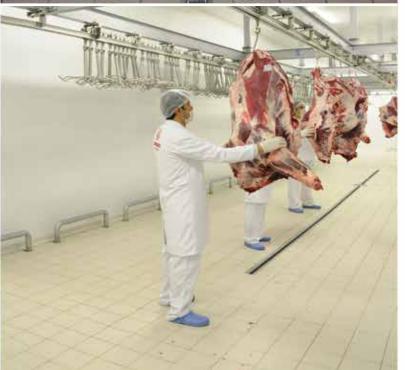

#### INDUSTRIAL CERAMIC FLOOR COATING IN FOOD AND BEVERAGE INDUSTRY

- Dairies and dairy products
- Meat and meat product factories
- Alcoholic and nonalcoholic drinks, beverage, juice factories
- Factories that produce or process animal fat or vegetable oil
- Frozen and canned food factories

- Ice cream factories
- Biscuit, candy and confectionary factories
- Bakery, patisserie and restaurants
- Industrial kitchens
- And all the food industry where hygiene is a necessity

As a requirement for international standards, places where food are produced, processed and stocked need specific floor qualifications demanding high standards.

#### CHEMICAL RESISTANCE

Dairy, meat, beverage industry, bakery, ice cream, frozen food and all food facilities have different kind of chemicals effective on floors because of production and cleanup (such as lactic acid, blood, sugar acids, CIP chemicals, etc..) In these plants, floor's resistance to these chemicals is very important.