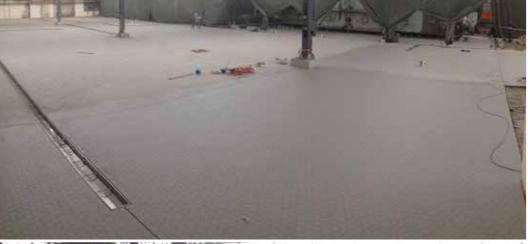

## **TEKSER VIBRATION SYSTEM**

Vibration System of ceramic tiling is the most advanced and preferred tiling system for industrial and commercial floors with its high quality, durability and decorativeness. TEKSER Vibration System features ceramics from the best industrial tile producers and installation materials, building chemicals from renown building chemical producers worldwide. The high quality materials handled by professional teams of expertise are the key to trouble free turn-key projects. Project planning, slope determination, preparing necessary specifications, solving details and finishings are also important steps leading to a successful application.

## TEKSER FD and FDE SYSTEM (VIBRATION INSTALLATION)

Applied ceramics are completely chemical resistant, low thermal expansion, low water absorption, easy to clean hygienic tiles. Application is done by vibration system. This application has the highest load capacity and impact resistance in all tile applications.

In this system the screed, adhesive slurry and all flooring elements cure together forming a monolithic structure. There are no separate curing elements. Vibration installation is followed by mechanical epoxy grouting. The joints come out fully compacted without gaps and pinholes at the same level of the tile surfaces without bending.