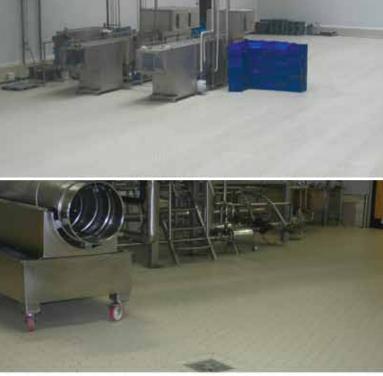

Thus all floor specifications and standards that is required in food and beverage industry are met.

#### INDUSTRIAL CERAMIC FLOOR COATING IN FOOD AND BEVERAGE INDUSTRY

- Dairies and dairy products
- Meat and meat product factories
- Alcoholic and nonalcoholic drinks, beverage, juice factories
- Factories that produce or process animal fat or vegetable oil
- Frozen and canned food factories

- Ice cream factories
- Biscuit, candy and confectionary factories
- Bakery, patisserie and restaurants
- Industrial kitchens
- And all the food industry where hygiene is a necessity

As a requirement for international standards, places where food are produced, processed and stocked need specific floor qualifications demanding high standards.