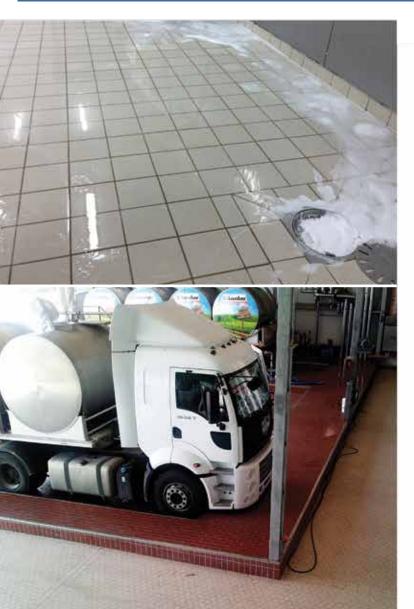

#### CHEMICAL RESISTANCE

Dairy, meat, beverage industry, bakery, ice cream, frozen food and all food facilities have different kind of chemicals effective on floors because of production and cleanup (such as lactic acid, blood, sugar acids, CIP chemicals, etc..) In these plants, floor's resistance to these chemicals is very important.

#### HYGIENE

The most important factor in food and beverage industries is the hygiene. Their floors has to be non absorbent, not allowing dirt or other micro organisms to form, easy to disinfect and washable. There must not be any cracks or scrapes that let the bacteria settle.