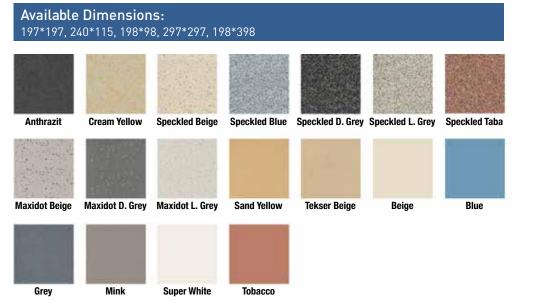

# Tekser Tile Range

Botti Taba

| Water Absorption                          | <0.    |
|-------------------------------------------|--------|
| Modulos of Rupture                        | Apr    |
| Breaking Strength                         | Min    |
| Deep Abrasion                             | : 5485 |
| Linear Thermal Expansion                  | Tes    |
| Resistance to acids and alcalids          | req    |
| Staining resistance                       | Tes    |
| *Exception: Hydrofluoric adid(HF) and its |        |

ie

Maxidot D. Grey Maxidot L. Grey Sand Yellow

dow Tekser Beige

kser Beige Uni Beige

Uni B

Blue

Uni Mink

Uni Super White Uni Tobacco

#### ceramic products

)imensions:

Thickeess 10/18 m

HEXAGON TILES

The first decade of the company was dedicated to serving the coating needs of heavy duty industries (such as oil refineries, metal industry, acid pools etc.) which made TEKSER obtain huge experience in providing coatings that require highest chemical, thermal and mechanic loads.

## TEKSER PORCELAIN TILES TECHNICAL CHARACTERISTICS

| Water Absorption                 |
|----------------------------------|
| Modulus of Rupture               |
| Breaking Strength                |
| Deep Abrasion                    |
|                                  |
| Resistance to acids and alcalids |

Staining resistance

\*Exception: Hydrofluoric acid (HD) and its compounds