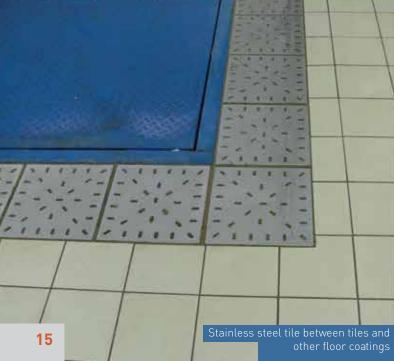

## SOLUTION DETAILS

Only an experienced professional team can solve the technical details on a floor. Unprofessional solutions decrease life cycle of a floor as well as resulting in decorative mistakes.

#### **TEKSER RN SYSTEM**

TEKSER has been specialized in the renovation of old floors. If your floor was not installed as it has to be, we can renovate it section by section without stopping the operation of your plant or with minimum production loss