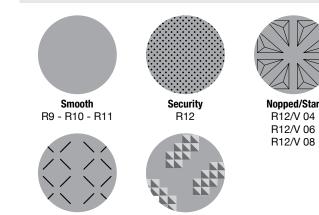

#### Security

There are different surfaces to ensure the best slip resistance and security for wet floors. Tiles with adequate slip resistance standards are chosen and applied at places with different slip resistance demands.

#### Grades of anti-slip surfaces

**Pyramid Profile** 

R13/V 10

Nopped Profile R12/V 06

| Required by EN                         | TEKSER CLINKER                         |
|----------------------------------------|----------------------------------------|
| min. 20 N/mm <sup>2</sup>              | 38,1 N/mm <sup>2</sup>                 |
| min. 150 N/mm <sup>2</sup>             | 252 N/mm                               |
| max. %3                                | fulfilled                              |
| required                               | fulfilled*                             |
| required                               | fulfilled*                             |
| required                               | fulfilled                              |
| max. 10 cm <sup>2</sup>                | 5,7 cm                                 |
| ± 1,5                                  | fulfilled*                             |
| 5-8 x 10 <sup>-6</sup> K <sup>-1</sup> | 6,7 x 10 <sup>-6</sup> K <sup>-1</sup> |
| required                               | fulfilled*                             |