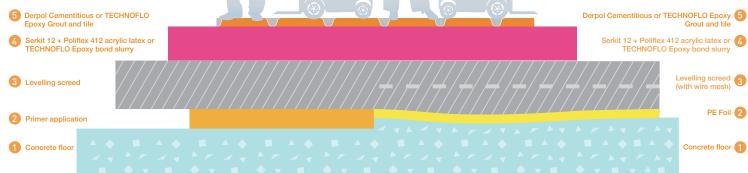

## Nonbonded-Floating Floor Detail

## TEKSER FD and FDE SYSTEM (VIBRATION INSTALLATION)

Applied ceramics are completely chemical resistant, low thermal expansion, low water absorption, easy to clean hygienic tiles. Application is done by vibration system. This application has the highest load capacity and impact resistance in all tile applications.

In this system the screed, adhesive slurry and all flooring elements cure together forming a monolithic structure. There are no separate curing elements. Vibration installation is followed by mechanical epoxy grouting. The joints come out fully compacted without gaps and pinholes at the same level of the tile surfaces without bending.