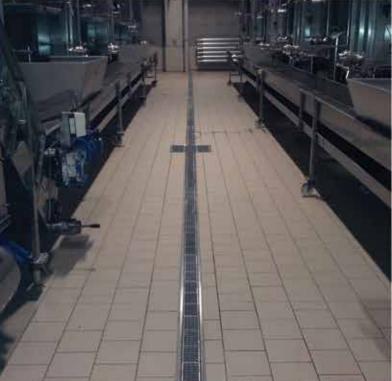

## TEKSER FD and FDE SYSTEM (VIBRATION INSTALLATION)

Applied ceramics are completely chemical resistant, low thermal expansion, low water absorption, easy to clean hygienic tiles. Application is done by vibration system. This application has the highest load capacity and impact resistance in all tile applications.

In this system the screed, adhesive slurry and all flooring elements cure together forming a monolithic structure. There are no separate curing elements. Vibration installation is followed by mechanical epoxy grouting. The joints come out fully compacted without gaps and pinholes at the same level of the tile surfaces without bending.

Thus all floor specifications and standards that is required in food and beverage industry are met.