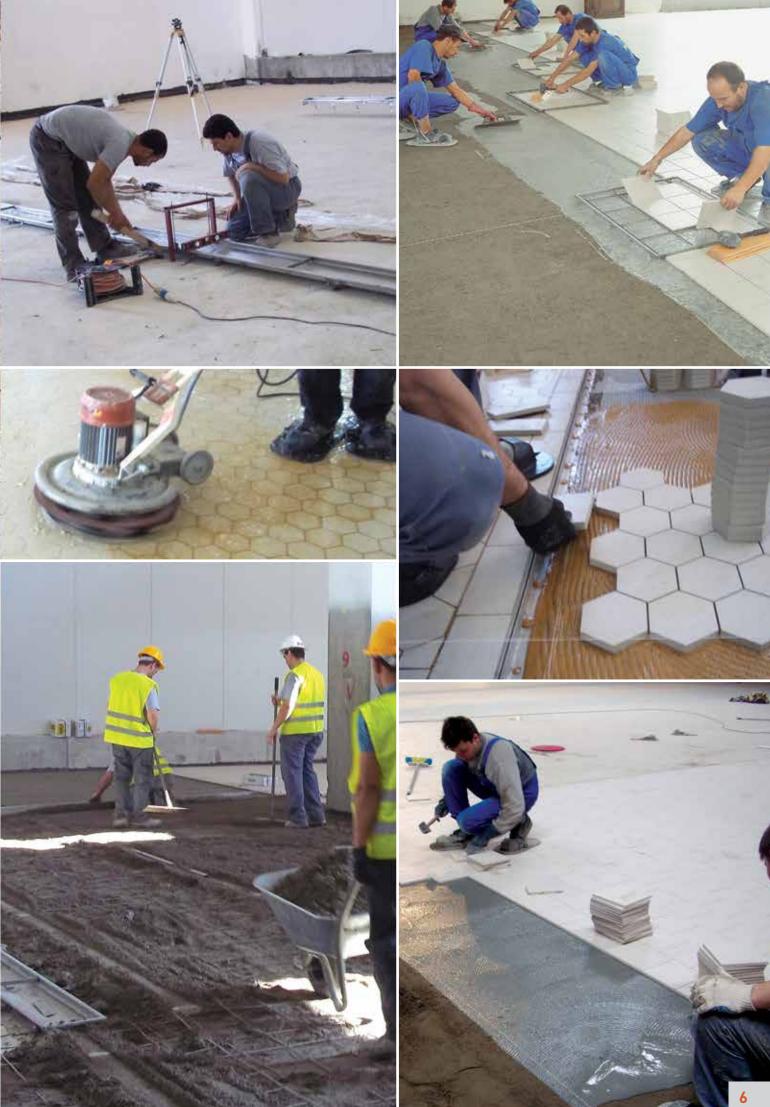

## **TEKSER VIBRATION SYSTEM**

Vibration System of ceramic tiling is the most advanced and preferred tiling system for industrial and commercial floors with its high quality, durability and decorativeness. TEKSER Vibration System features ceramics from the best industrial tile producers and installation materials, building chemicals from renown building chemical producers worldwide. The high quality materials handled by professional teams of expertise are the key to trouble free turn-key projects. Project planning, slope determination, preparing necessary specifications, solving details and finishings are also important steps leading to a successful application.

000000

Tekser's commitment to its work, long years of experience in countless references brought her the reputation of a highest quality industrial ceramic contractor preferred by many companies worldwide.

Factory floors need to be done once and for all, with all kinds of details like slopes, coatings, finishings, etc. These tasks can only be accomplished by professional companies and expert team like Tekser.