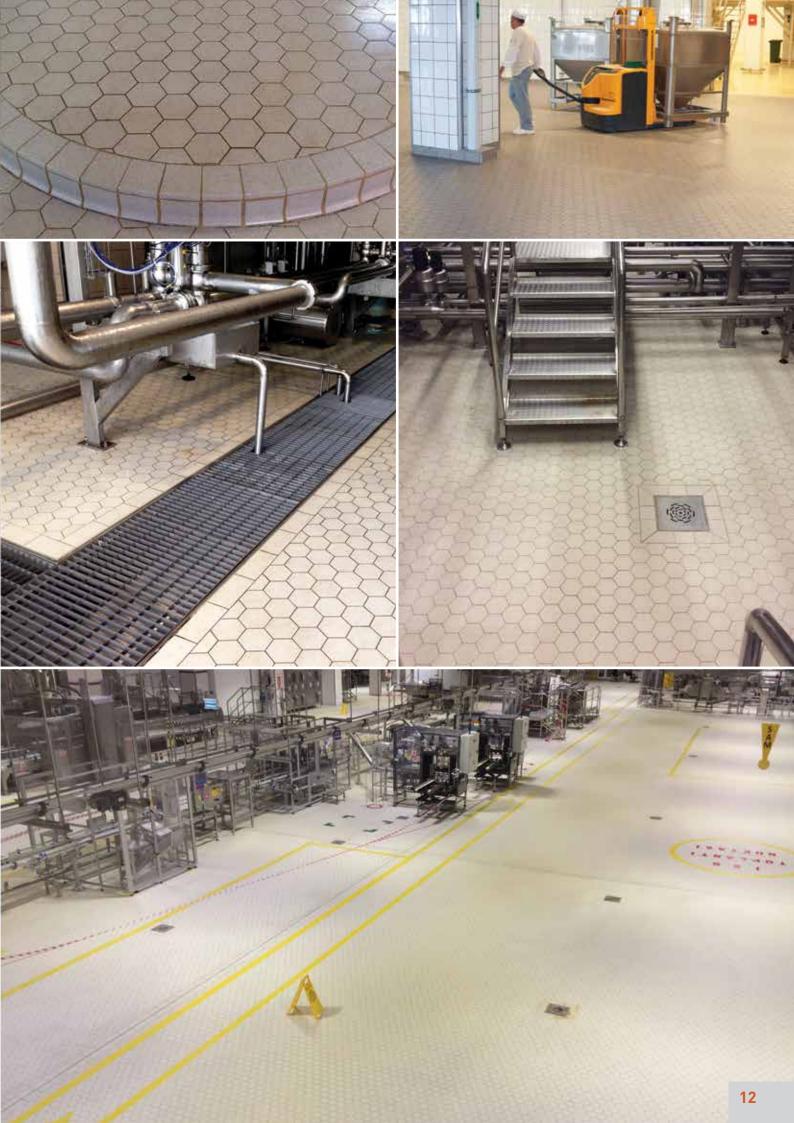

# TEKSER POWERHEX SYSTEM

## INDUSTRIAL FLOORS WITH HEXAGONAL TILES

Everything that is expected from a floor coating...

The floor coating system that makes you say "This is it..." with its specialties such as nonwear, unbreakable, appropriate to every kind of traffic with its special shape and thickness, minimum grout gap, almost seamless look and decorativeness.

#### Advantages of TEKSER POWERHEX that is applied with hexagonal tiles

The most resistant floor coating for mechanic, thermal and chemical loads with its special shape, thickness and non continuing narrow joints. Because of the speciality of hexagonal tiles, slopes steeper than square or rectangular tiles can be given with no lipping problems. The fact that all water and chemicals that has been dropped to the floor can reach drains faster contributes to the hygiene.

Because the edges of tiles are short and joints are non continuous in hexagonal tiles, even the heavy loads on small wheels can be easily supported. By using vibration tiling system, a smooth surface that has the highest durability to both shear and compression loads can be attained.

Narrow joint spaces (1,5-2 mm) are possible, by this way a homogeneous floor can be gained and by mechanical grouting bending of epoxy in the joints is prevented, resulting in maximum flatness. Because of its small size, the deviation from surface flatness is minimum. This way it allows a better surface flatness than even the large sized tiles.

It supplies all types of anti-slip functions to a ceramic floor. Especially in wet and oily floor conditions, with hexagon tiles it is much more easier to get an anti-slip finish and still have an easy to clean and secure working floor for employees.

In TEKSER POWERHEX system all applications from sloping screed, epoxy adhesive to mechanical epoxy grouting are done in the same day and all materials connect splendidly. Epoxy adhesive under hexagonal tiles and epoxy grout at the joints combine together and envelope the tile from all sides.